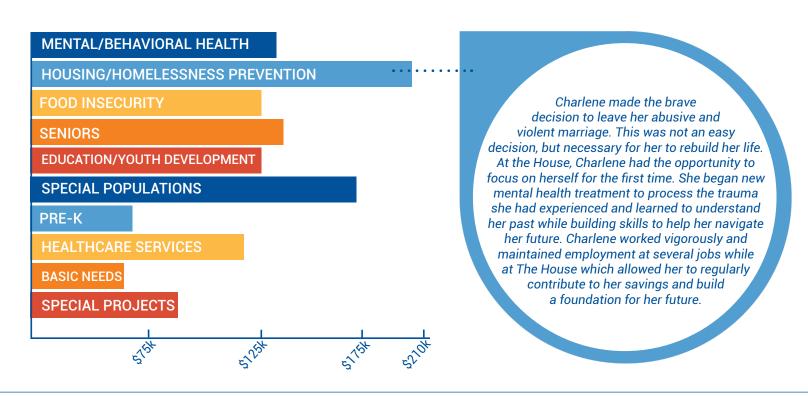

## 2021-2022 COMMUNITY IMPACT & INNOVATION FUND Total Investment made to our community: \$1,196,663

United Way of Chester County | 150 John Robert Thomas Drive | Exton, PA 19341 | 610.429.9400 | LiveUnitedChesterCounty.com